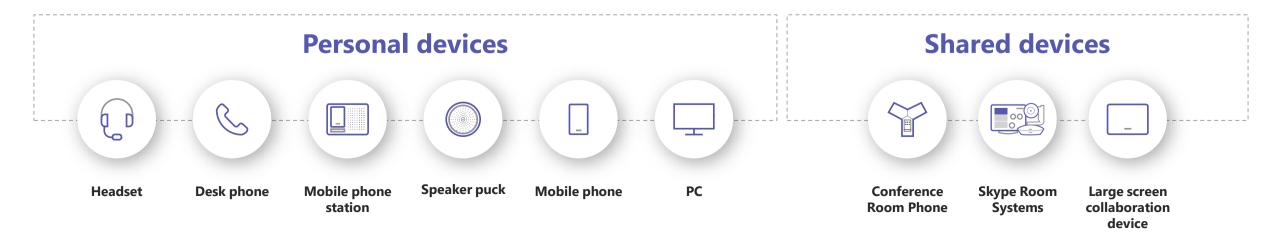

## **Microsoft Teams devices**

A range of certified devices in every size, for every space and working style