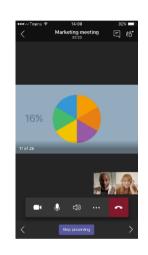

### Team-based and collaborative

80% of employee time is spent collaborating<sup>1</sup>